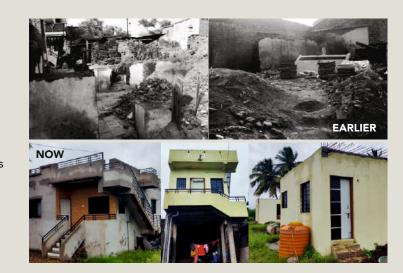

#### FLOOD AFFECTED KHIDRAPUR VILLAGE ADOPTED IN MAHARASHTRA

In a bid to restore flood affected Khidrapur village and to create healthy living conditions for the inhabitants, Elan Group has set-up a committee to facilitate administrative and development work under which houses are being re-built. Construction is now almost completed and villagers will occupy their newly constructed houses soon.