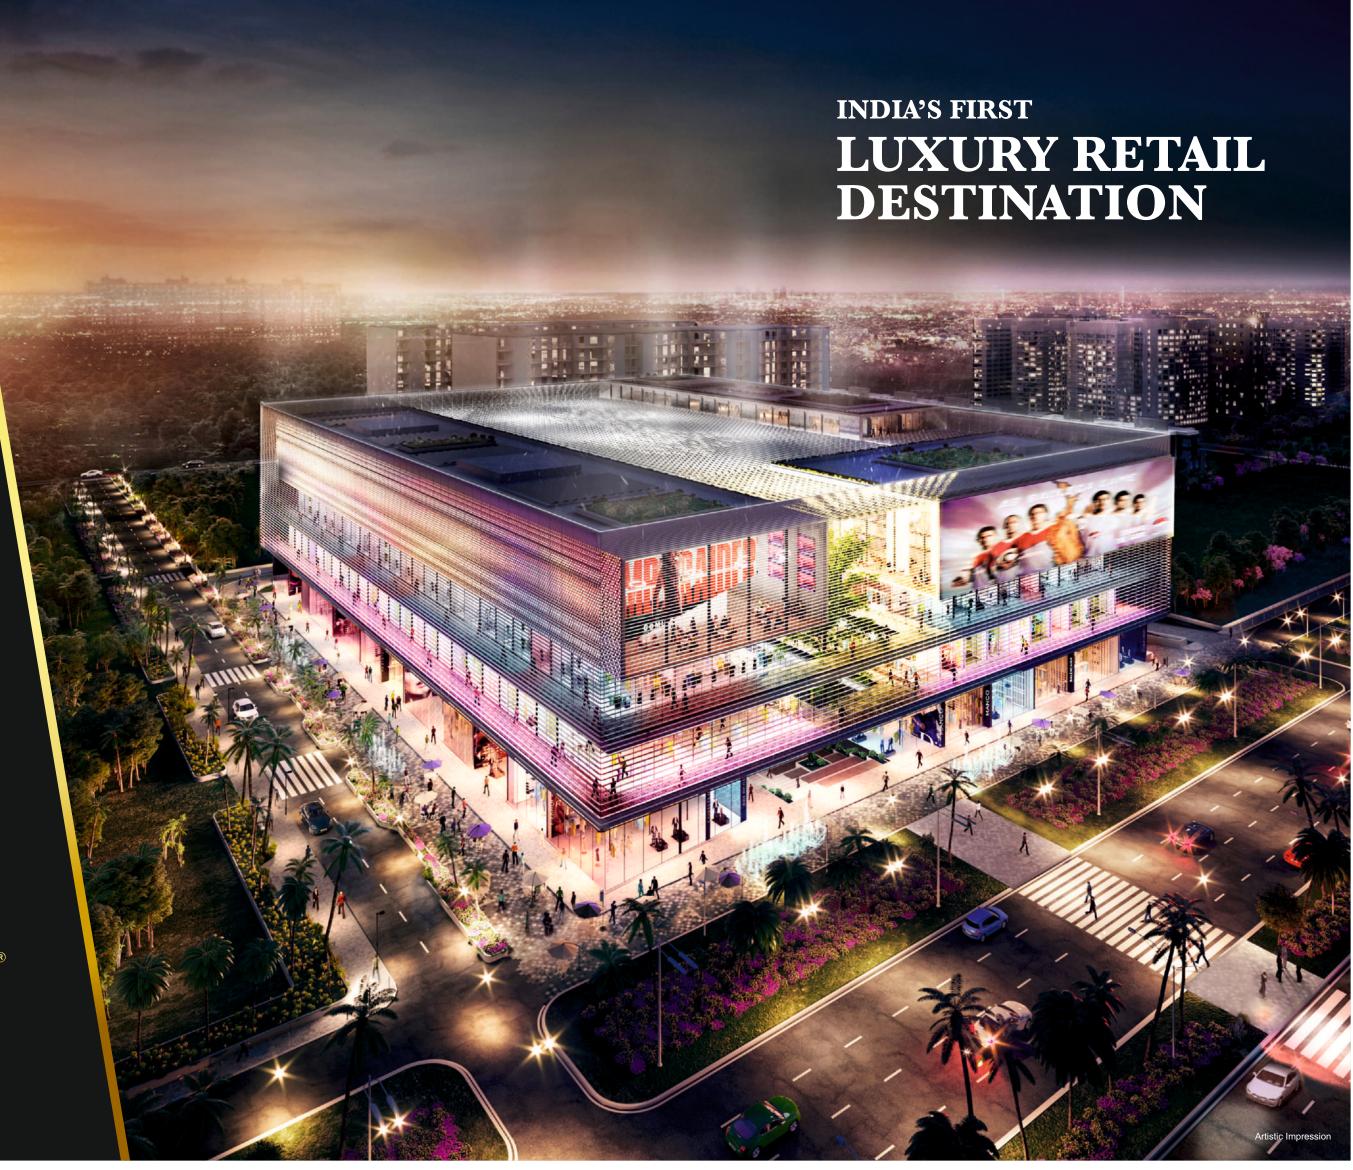

# THE NEV OF NE

NH-8, GURUGRAM

Located Close to Dwarka Expressway

**SECTOR 80** 

Great connectivity and Location Advantage

Catering to a Dense Residential Catchment

#### THE CONCEPT

Elan Mercado is a perfect blend of Premium High Street
Retail, Luxury Serviced Apartments, Club House, Food Court
& Multiplex. Strategically located on National Highway 8,
Gurugram, Elan Mercado is one of a kind commercial marvel.
It welcomes you to experience state-of-the-art architecture.
Offering unbelievable benefits, Elan Mercado adds a sparkle
to Gurugram's skyline with its contemporary design.

A PERFECT BLEND
OF PREMIUM
HIGH STREET RETAIL,
LUXURY SERVICED APARTMENTS,
CLUB HOUSE,
FOOD COURT & MULTIPLEX

**<**SSOCI**<**TES

Concept & Design Architect

Project Managed by