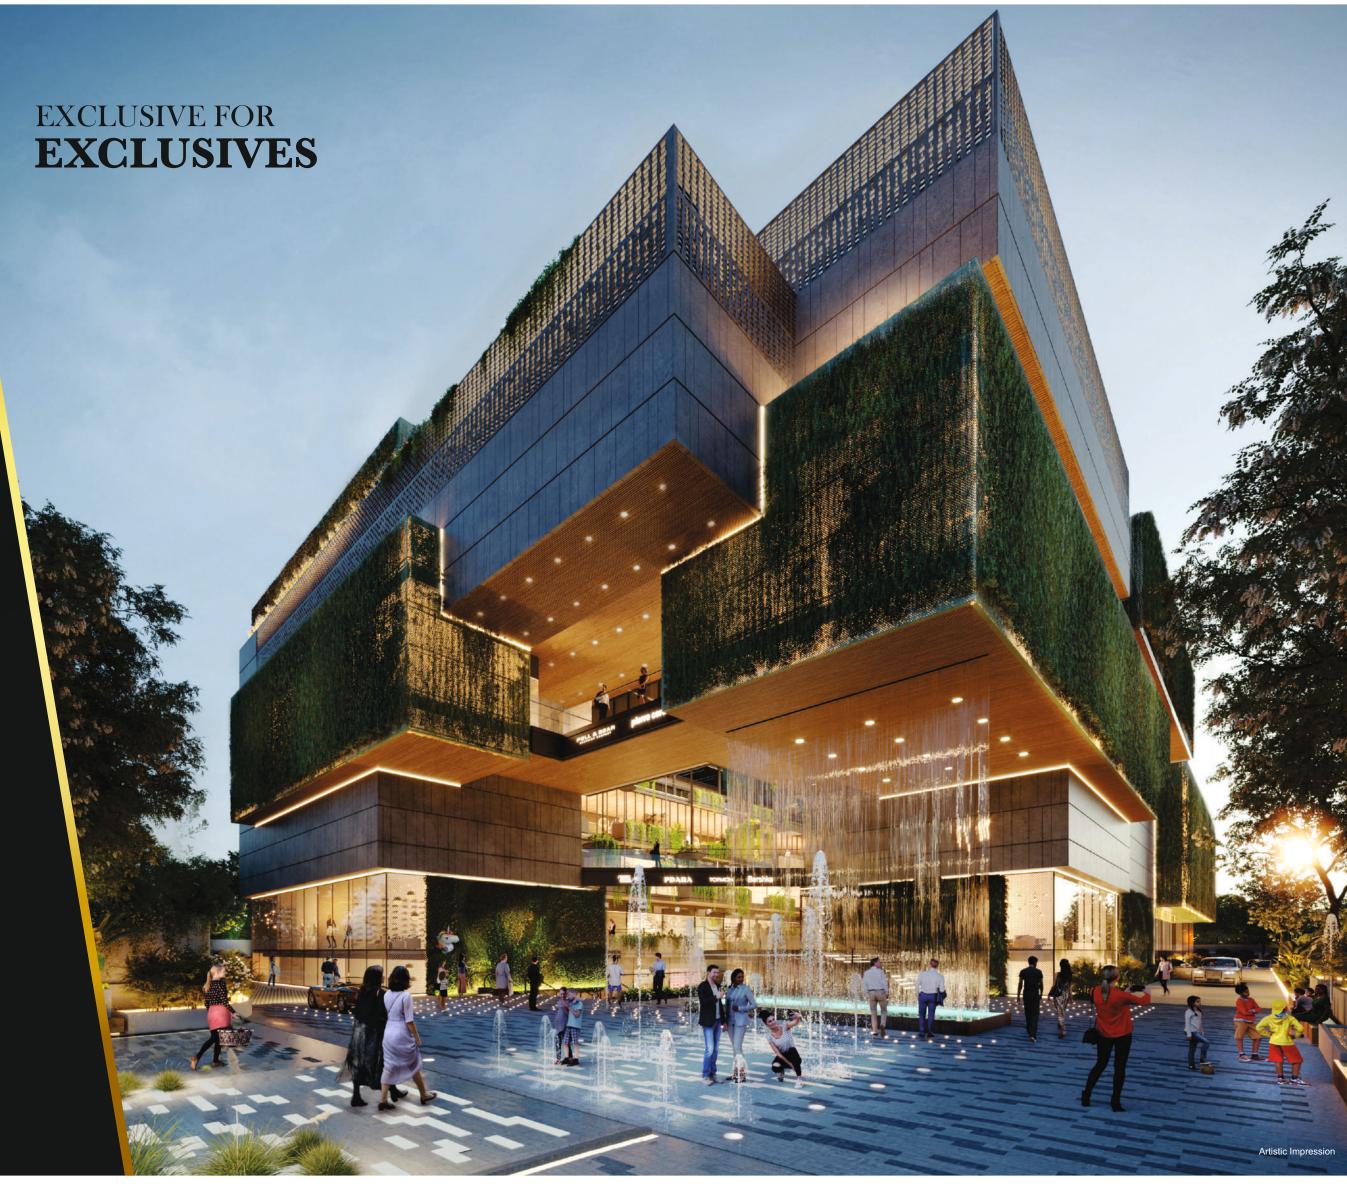

#### SECTOR 50 NIRVANA COUNTRY GURUGRAM

Project situated in the heart of Nirvana Country development

Surrounded by dense Low & High-rise Residential development

Seamless access from wide sector roads

Catchment of 75000 Families

#### THE CONCEPT

The most innovative and advanced commercial retail destination to bear Elan's badge is Paradise. Paradise is timeless. It is conceptualised for the generations to experience retail in the most exceptional way. The showcase of Paradise retail concept is for the world to witness.

HIGH STREET RETAIL,
FOOD COURT, MULTIPLEX,
TERRACE RESTAURANTS,
WATER CASCADES & INTERACTIVE
SPACES ENVELOPED IN NATURE

*KSSOCIKTES* 