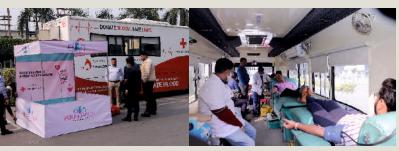

#### TEAM ELAN DONATING BLOOD, SAVING LIVES

Blood Donation Camp Organized by Elan Group at their Corporate Office in association with Indian Red Cross Society.

This righteous activity has been a social duty of Team Elan. Individuals have not just donated blood, but also supported the cause by promoting these camps to attract more donors.