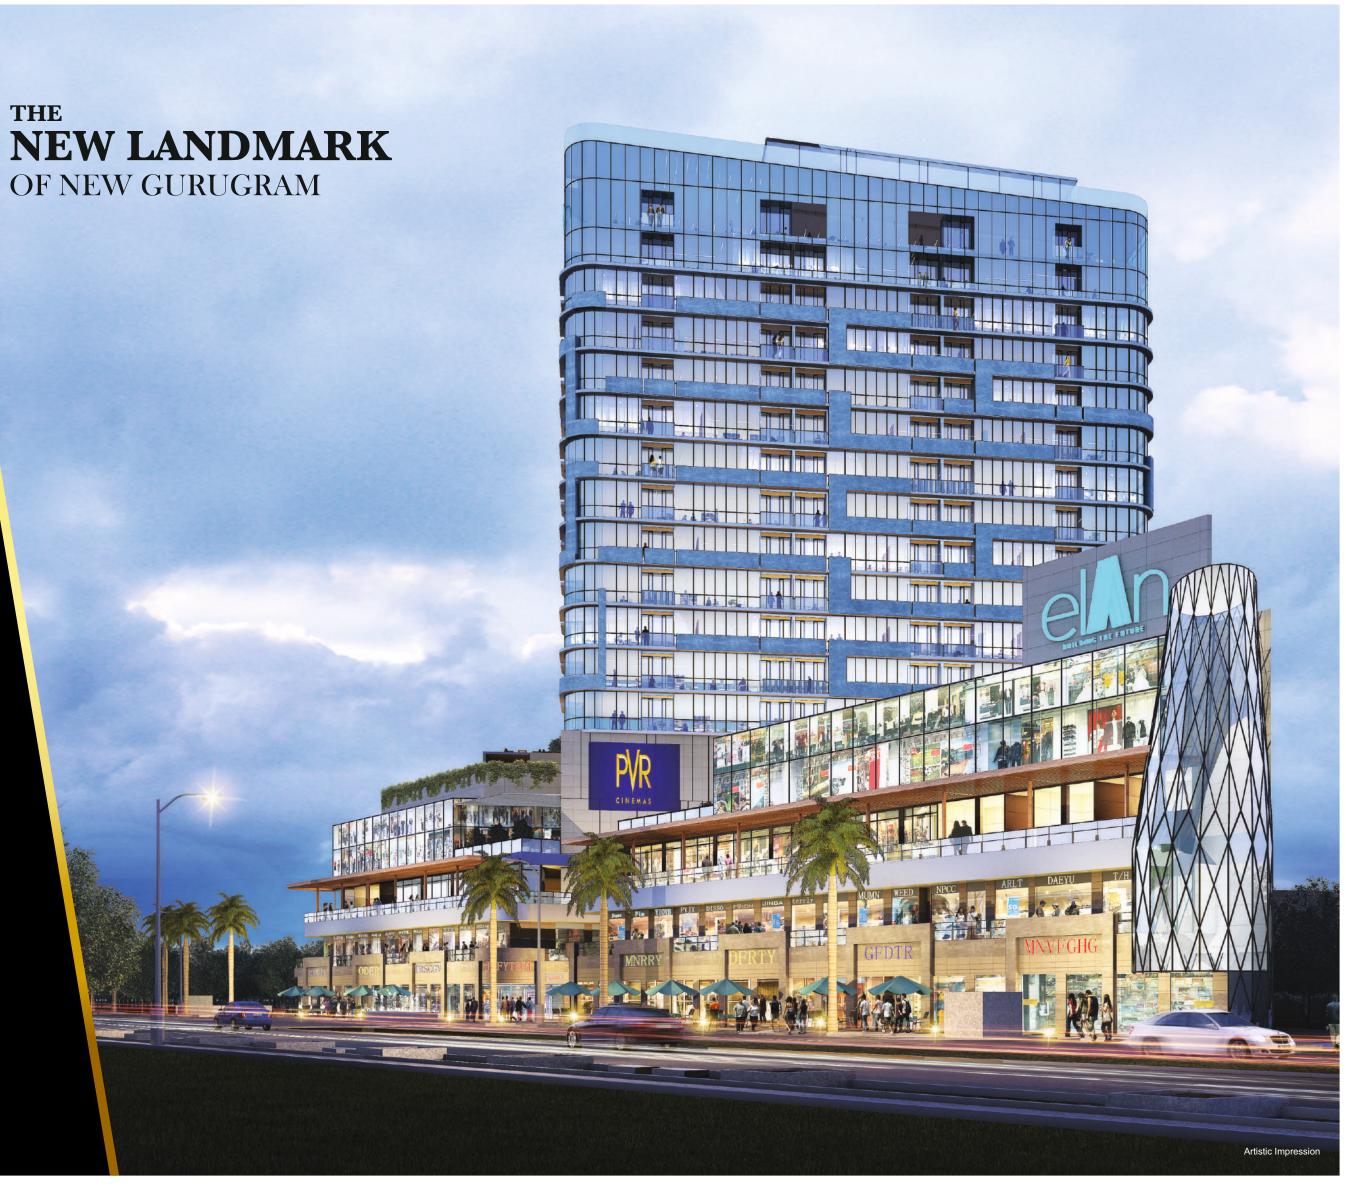

# THE NEV OF NE

NH-8, GURUGRAM

Located Close to Dwarka Expressway

**SECTOR 80** 

Great connectivity and Location Advantage

Catering to a Dense Residential Catchment

#### THE CONCEPT

Elan Mercado is a perfect blend of Premium High Street
Retail, Luxury Serviced Apartments, Club House, Food Court
& Multiplex. Strategically located on National Highway 8,
Gurugram, Elan Mercado is one of a kind commercial marvel.
It welcomes you to experience state-of-the-art architecture.
Offering unbelievable benefits, Elan Mercado adds a sparkle
to Gurugram's skyline with its contemporary design.

A PERFECT BLEND
OF PREMIUM
HIGH STREET RETAIL,
LUXURY SERVICED APARTMENTS,
CLUB HOUSE,
FOOD COURT & MULTIPLEX

**<**SSOCI**<**TES

Concept & Design Architect

Project Managed by