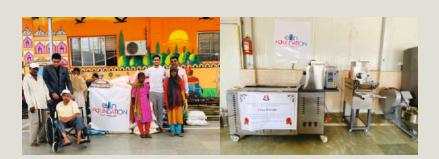

#### A PROMISE OF UNWAVERING SUPPORT - DRY RATION & ROTI MAKING MACHINE DISTRIBUTION

As a part of its commitment to The Earth Saviours Foundation, Elan Foundation distributed dry ration to support the homeless and vulnerable elderlies adopted by the Earth Saviours Foundation. In addition, Elan Foundation also donated a state-of-the-art Automatic Roti Making machine to facilitate comfort and hygiene.