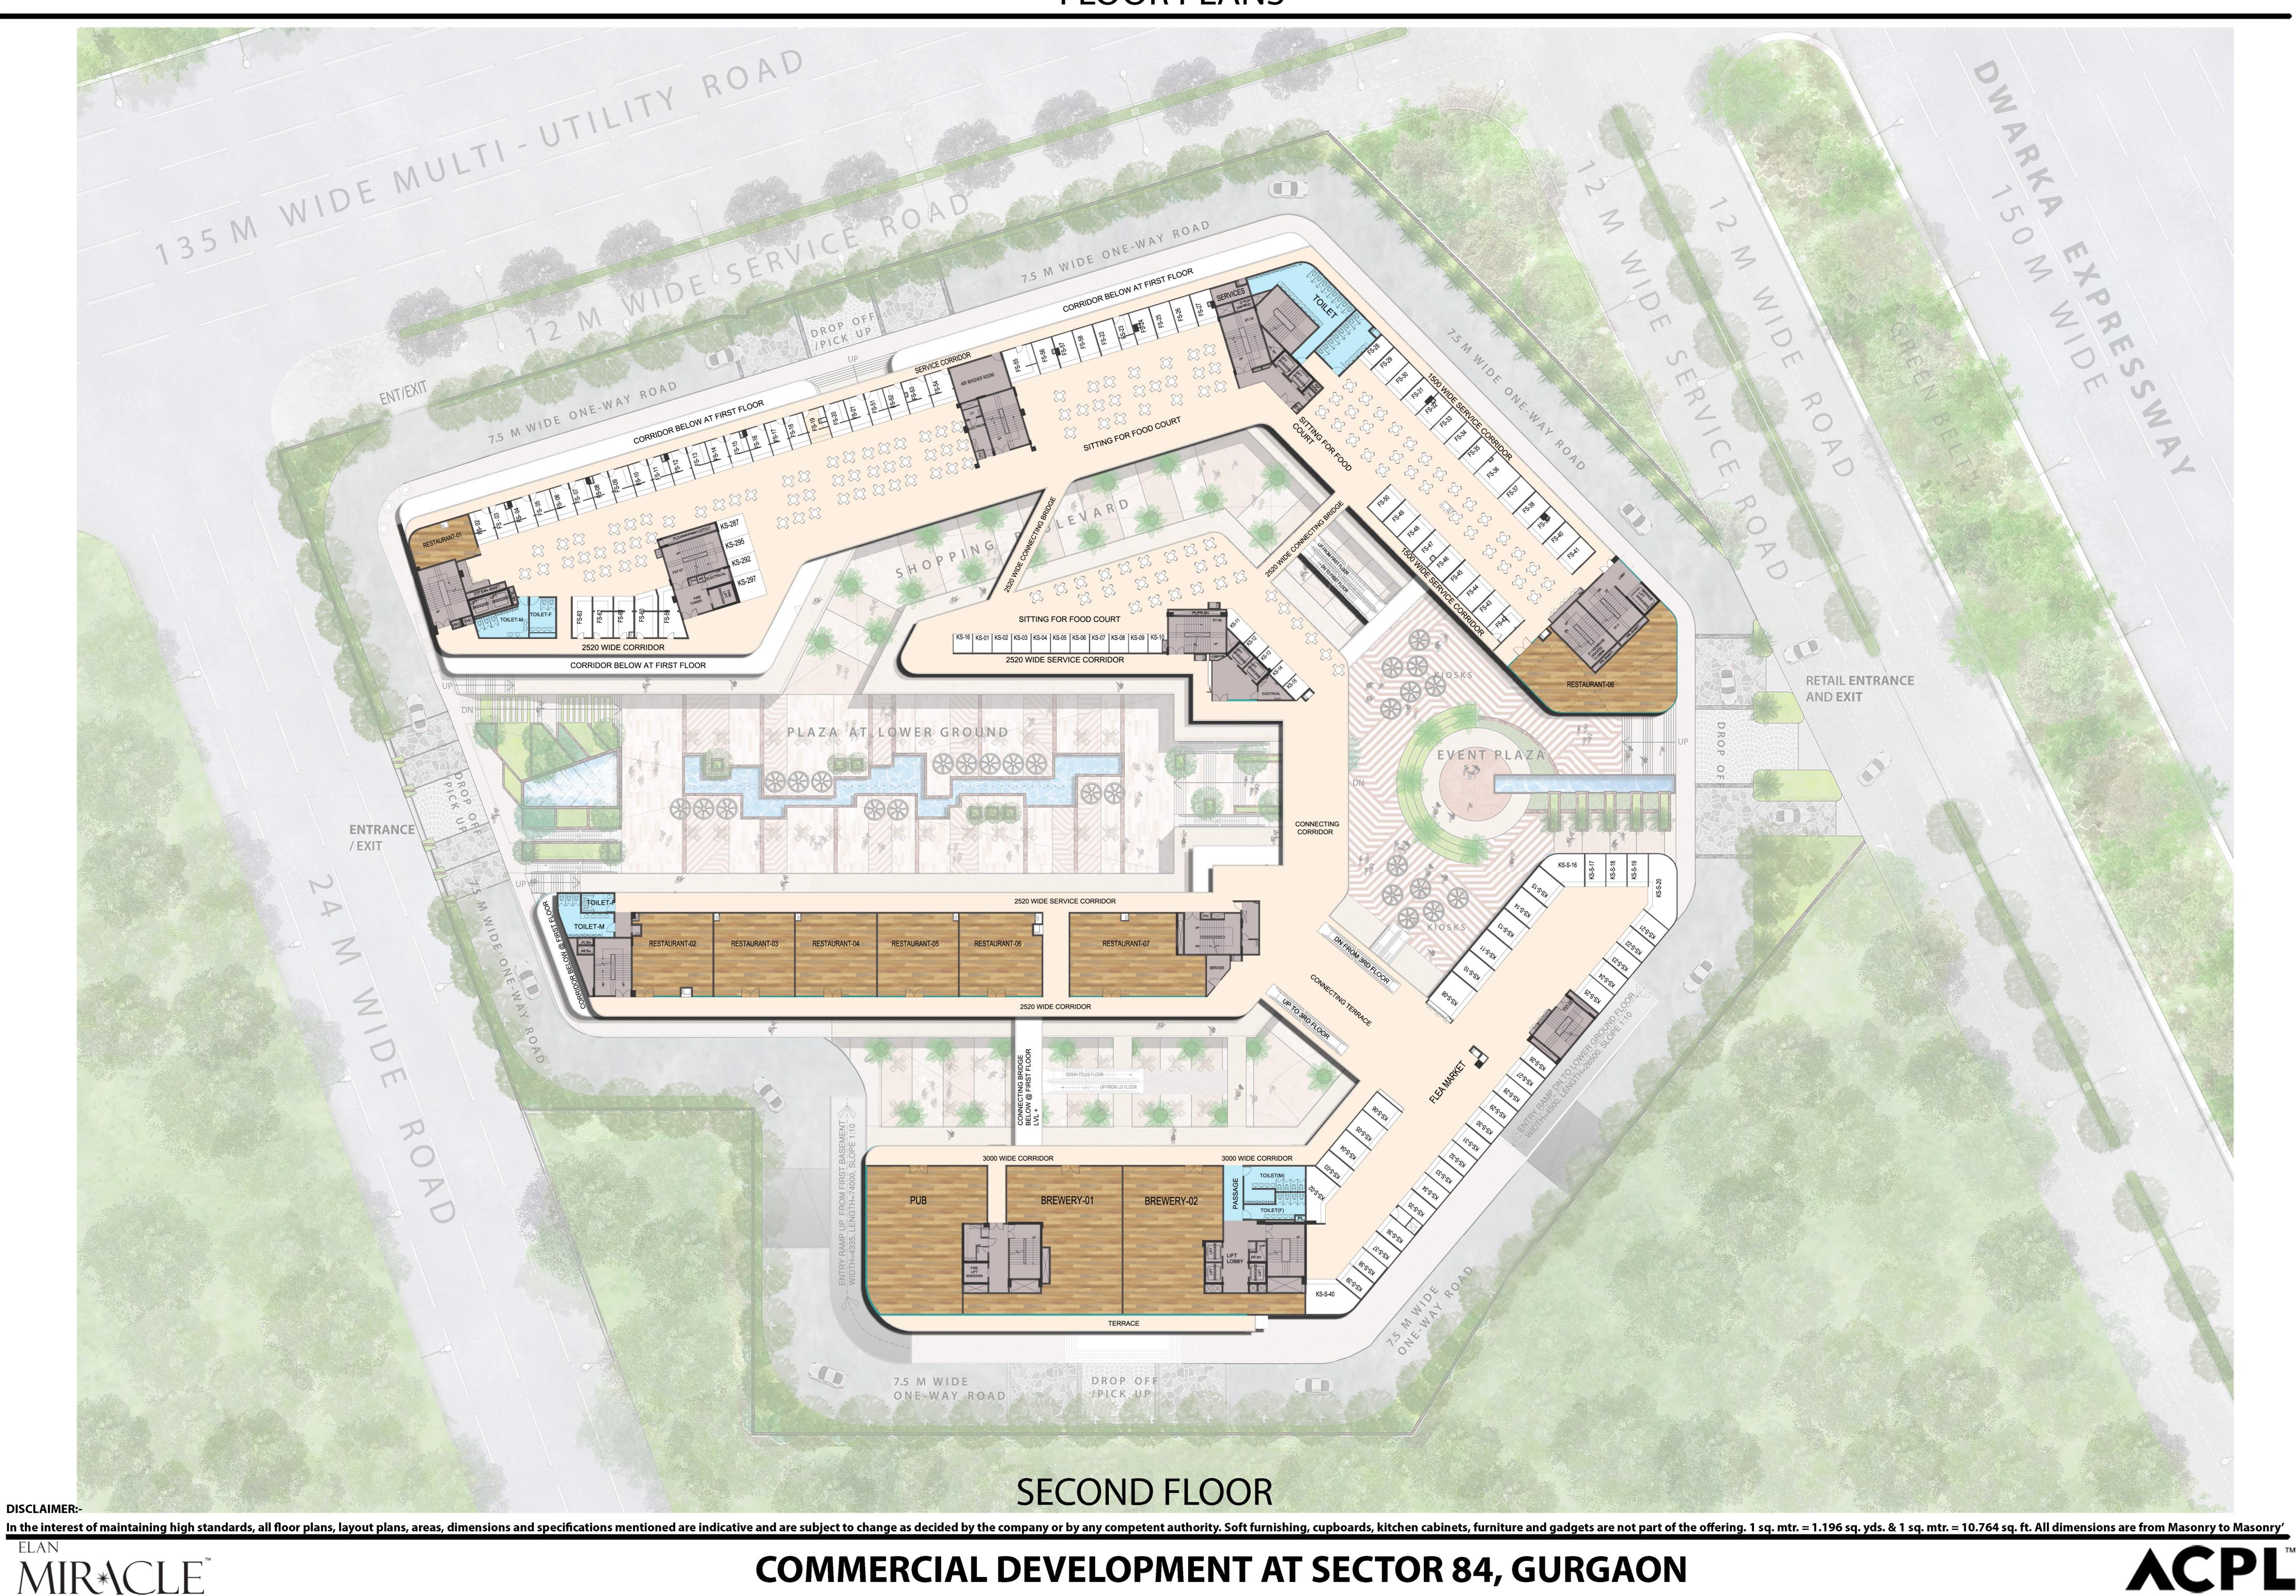

## **FLOOR PLANS**



ELAN MIR\*\CLE™

#### **FLOOR PLANS**





## **FLOOR PLANS**



ELAN MIR\*\CLE

# **FLOOR PLANS**





# **FLOOR PLANS**



ELAN MIR\*\CLE

# **FLOOR PLANS**



**DISCLAIMER:**-In the interest of maintaining high standards, all floor plans, layout plans, areas, dimensions and specifications mentioned are indicative and are subject to change as decided by the company or by any competent authority. Soft furnishing, cupboards, kitchen cabinets, furniture and gadgets are not part of the offering. 1 sq. mtr. = 1.196 sq. yds. & 1 sq. mtr. = 10.764 sq. ft. All dimensions are from Masonry to Masonry' **\CPL** 



## **FLOOR PLANS**