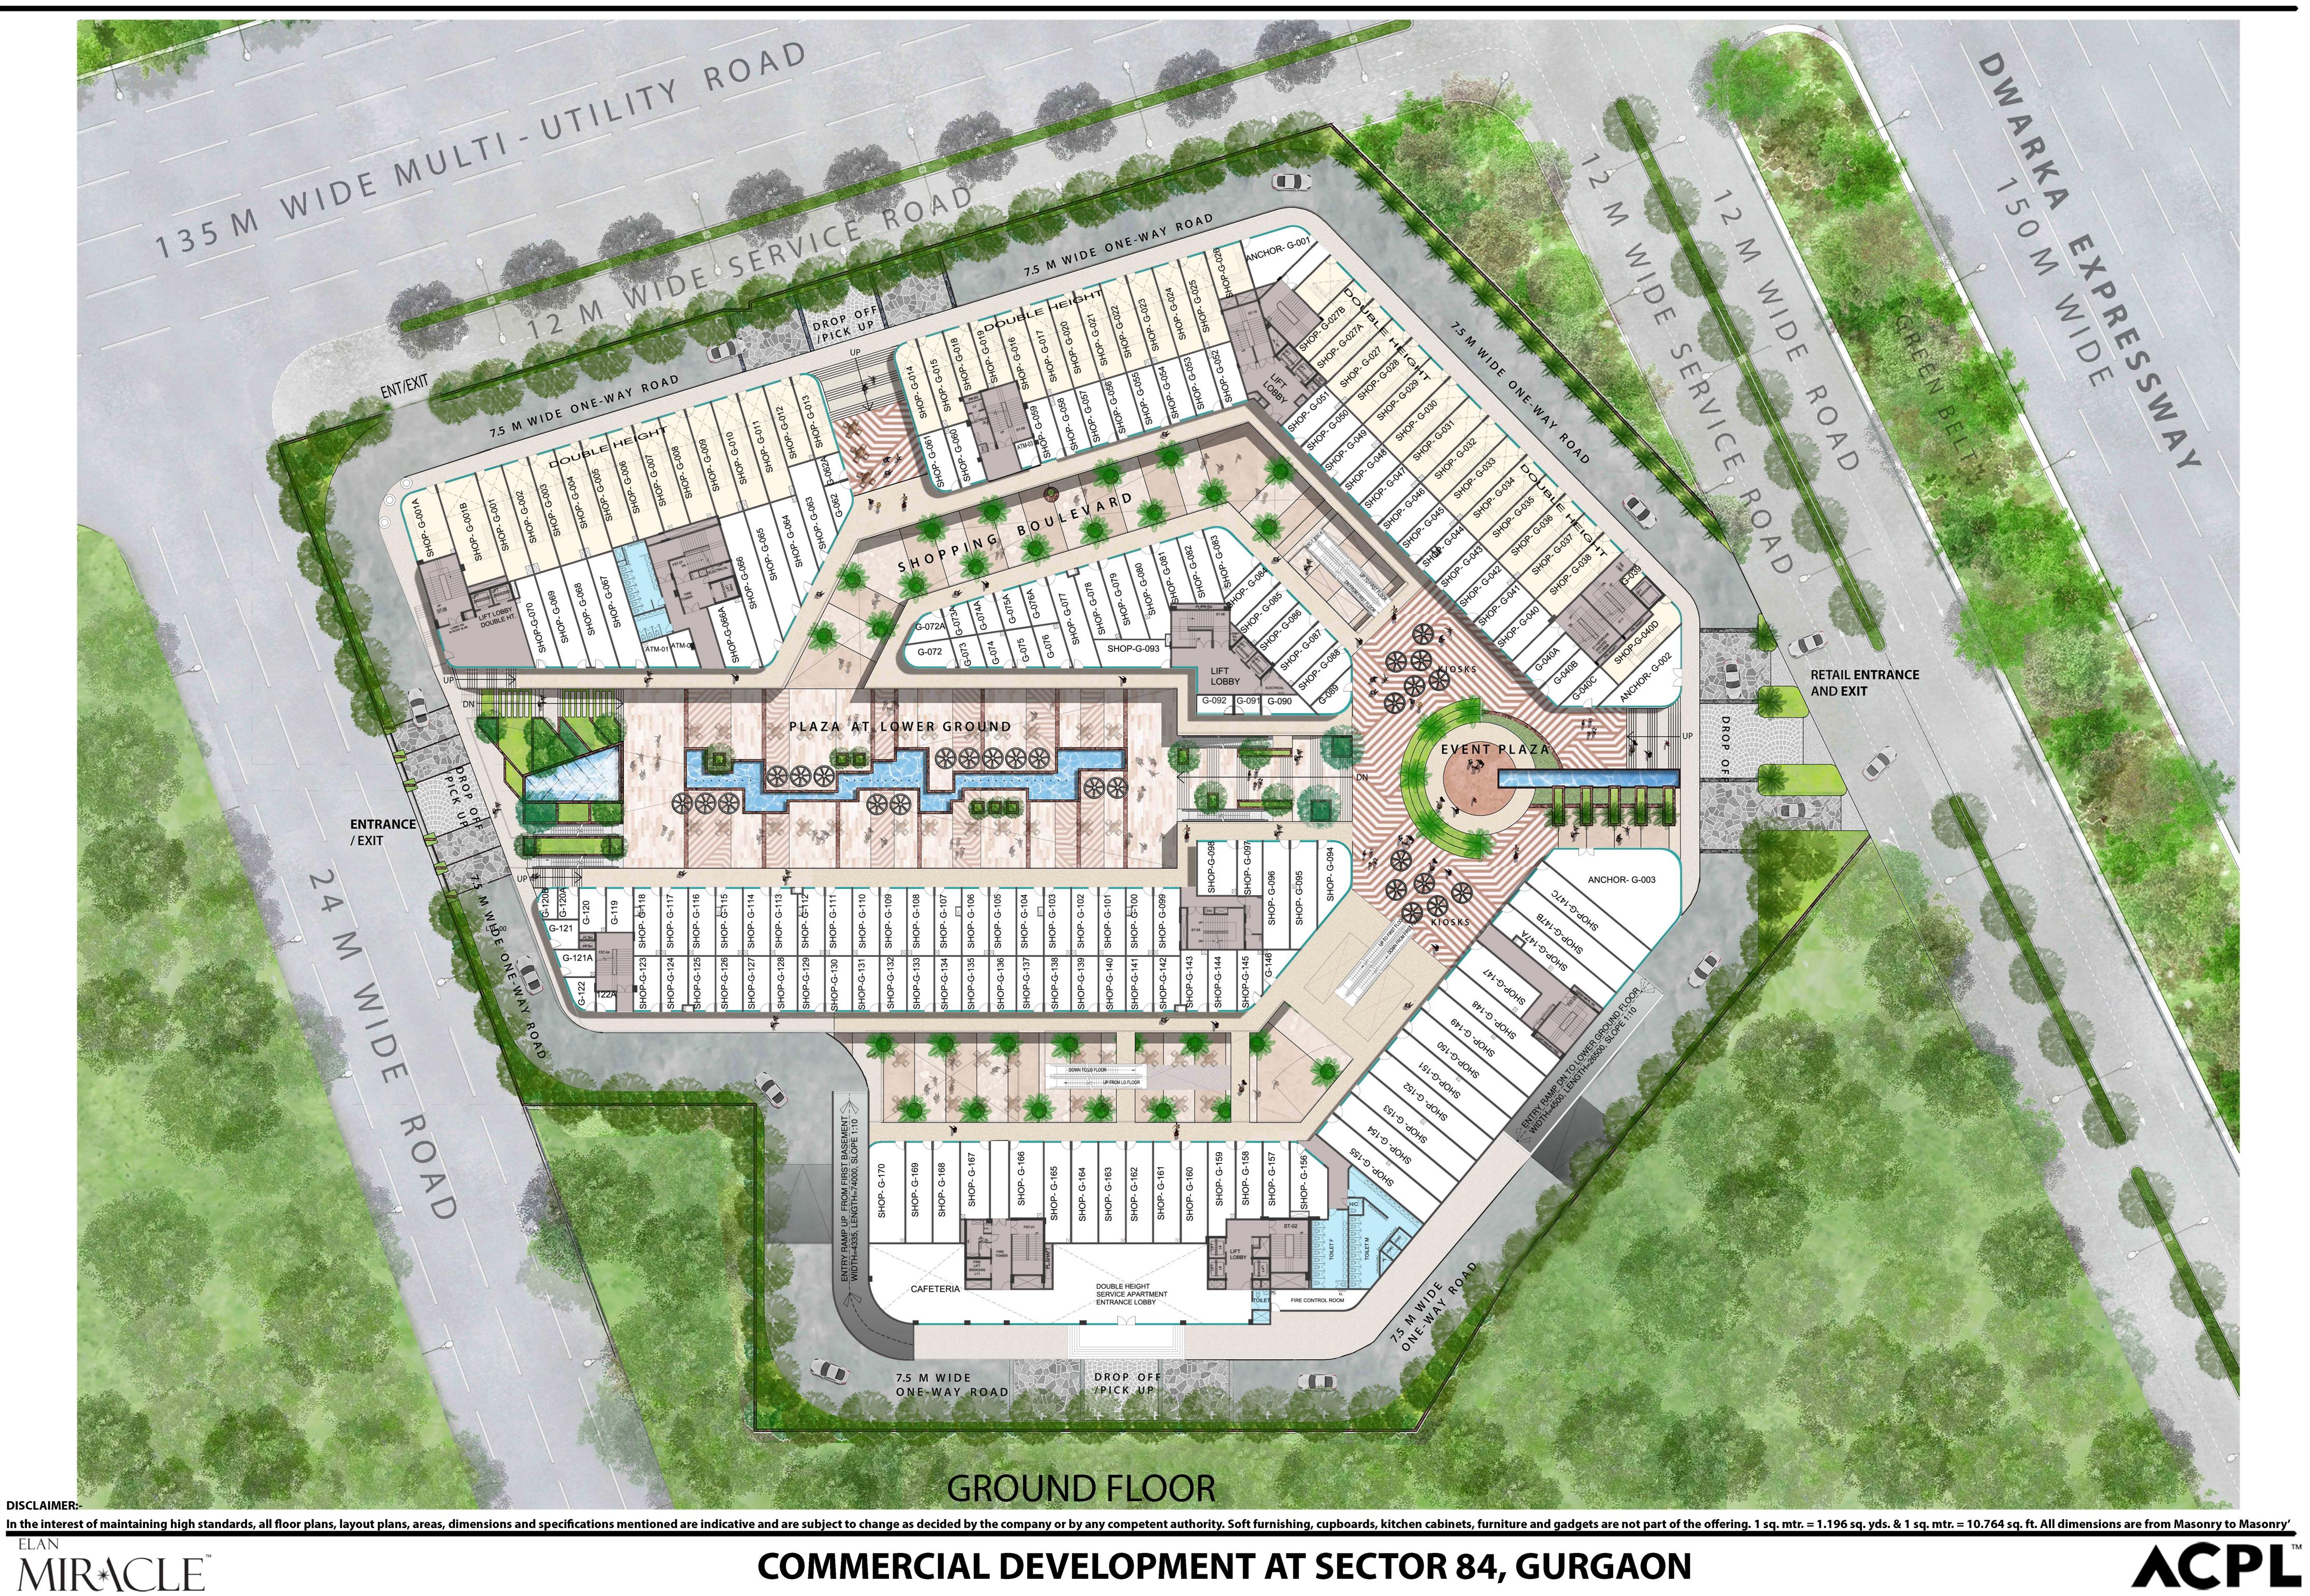

## **FLOOR PLANS**



ELAN MIR\*\CLE™

#### **FLOOR PLANS**





## **FLOOR PLANS**



ELAN MIR\*\CLE

# **FLOOR PLANS**





# **FLOOR PLANS**



ELAN MIR\*\CLE

# **FLOOR PLANS**



**DISCLAIMER:**-In the interest of maintaining high standards, all floor plans, layout plans, areas, dimensions and specifications mentioned are indicative and are subject to change as decided by the company or by any competent authority. Soft furnishing, cupboards, kitchen cabinets, furniture and gadgets are not part of the offering. 1 sq. mtr. = 1.196 sq. yds. & 1 sq. mtr. = 10.764 sq. ft. All dimensions are from Masonry to Masonry' **\CPL** 



## **FLOOR PLANS**