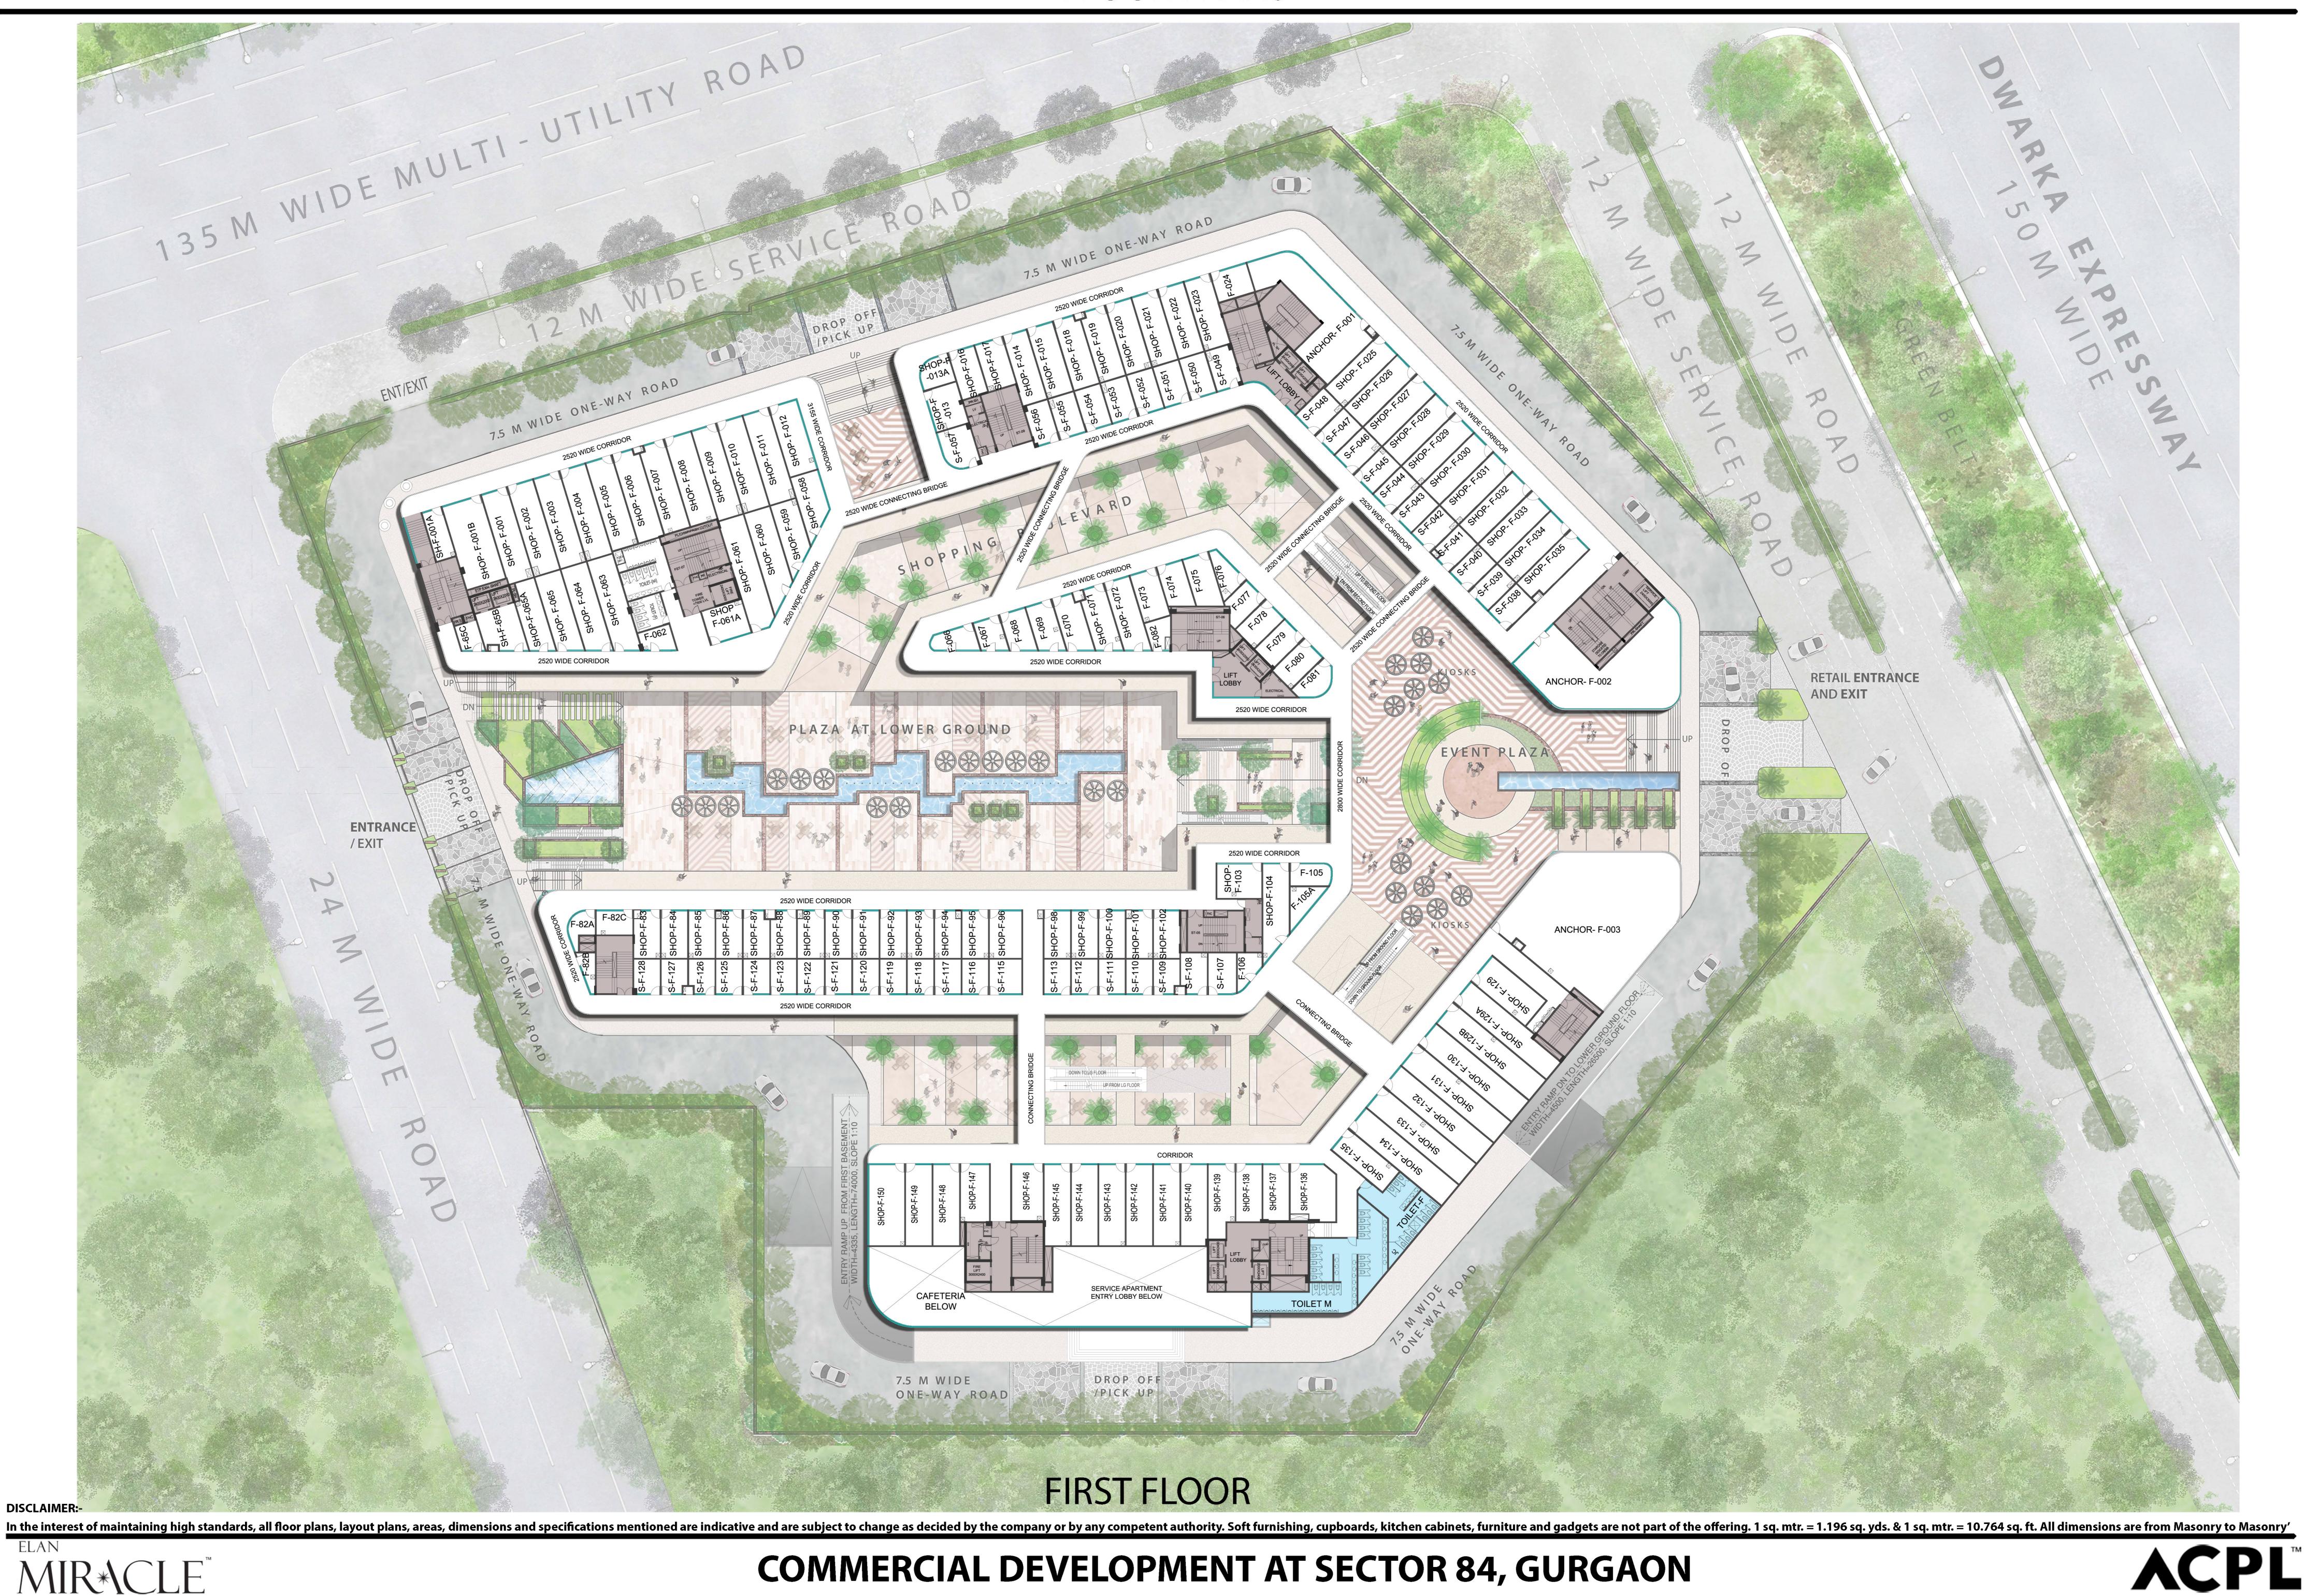

## **FLOOR PLANS**



ELAN MIR\*\CLE™

#### **FLOOR PLANS**





## **FLOOR PLANS**



ELAN MIR\*\CLE

# **FLOOR PLANS**





# **FLOOR PLANS**



ELAN MIR\*\CLE

# **FLOOR PLANS**



**DISCLAIMER:**-In the interest of maintaining high standards, all floor plans, layout plans, areas, dimensions and specifications mentioned are indicative and are subject to change as decided by the company or by any competent authority. Soft furnishing, cupboards, kitchen cabinets, furniture and gadgets are not part of the offering. 1 sq. mtr. = 1.196 sq. yds. & 1 sq. mtr. = 10.764 sq. ft. All dimensions are from Masonry to Masonry' **\CPL** 



## **FLOOR PLANS**