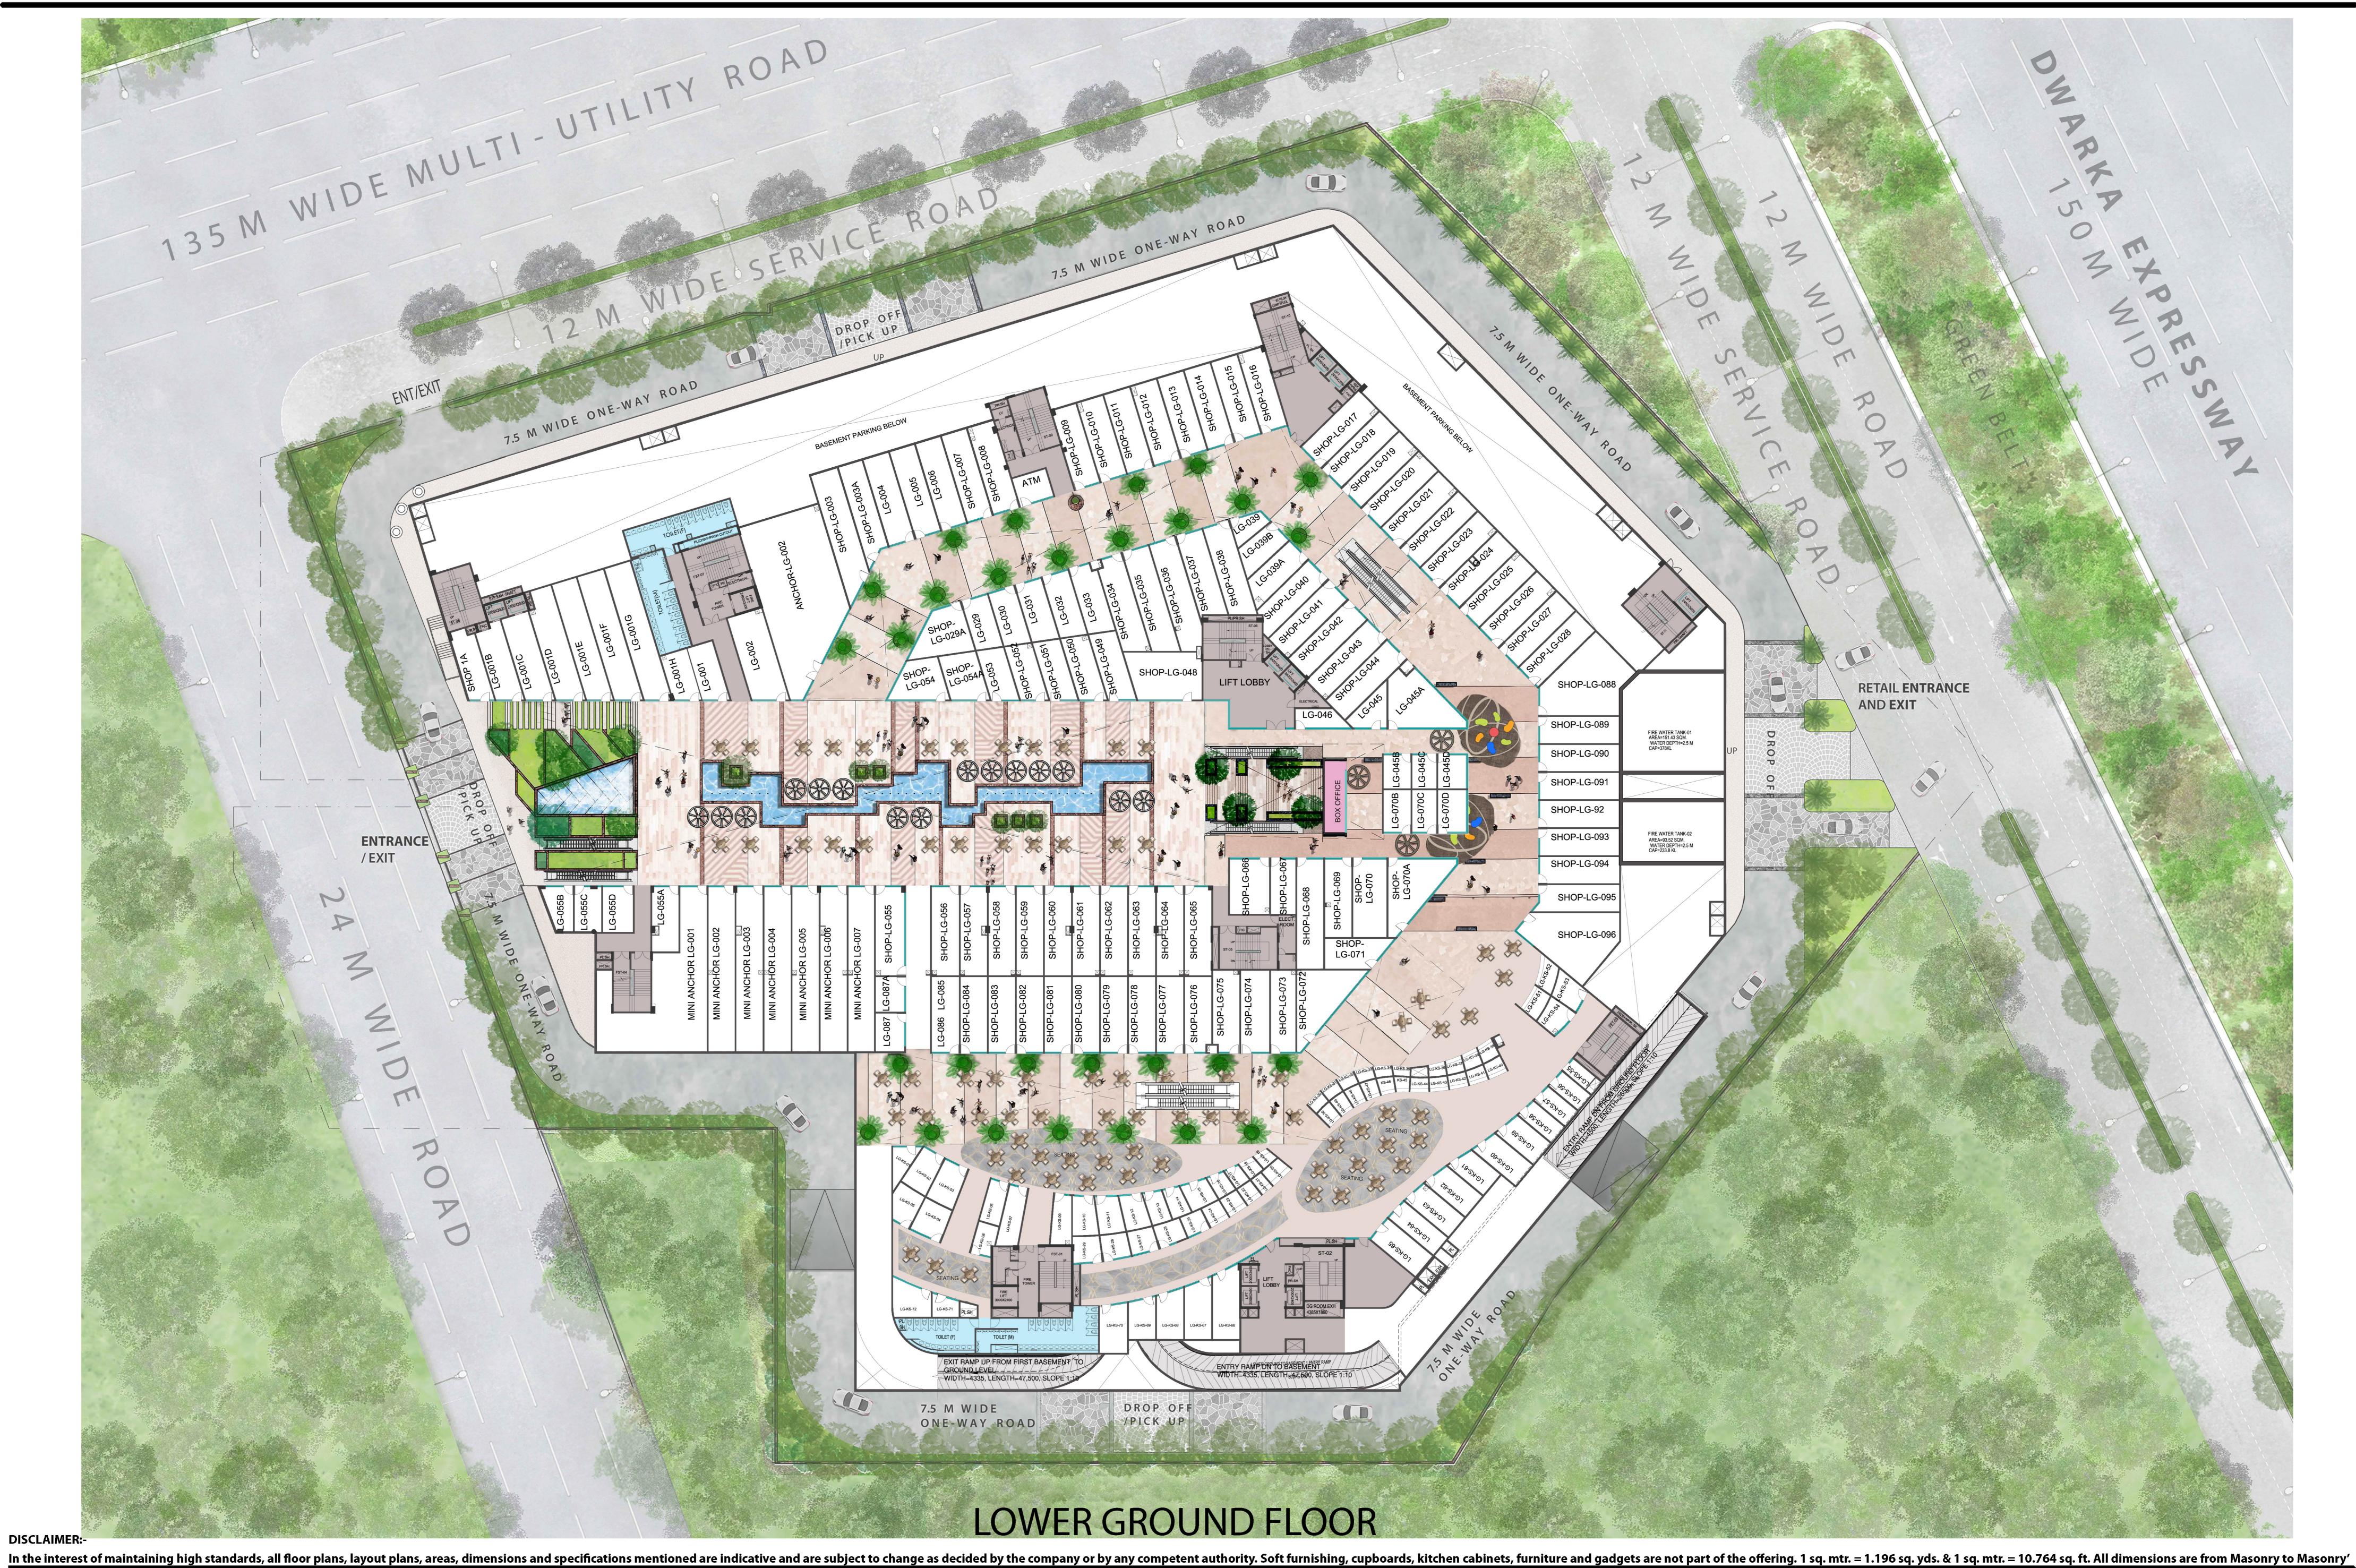

## **FLOOR PLANS**



ELAN MIR\*\CLE™

#### **FLOOR PLANS**





## **FLOOR PLANS**



ELAN MIR\*\CLE

# **FLOOR PLANS**





# **FLOOR PLANS**



ELAN MIR\*\CLE

# **FLOOR PLANS**



**DISCLAIMER:**-In the interest of maintaining high standards, all floor plans, layout plans, areas, dimensions and specifications mentioned are indicative and are subject to change as decided by the company or by any competent authority. Soft furnishing, cupboards, kitchen cabinets, furniture and gadgets are not part of the offering. 1 sq. mtr. = 1.196 sq. yds. & 1 sq. mtr. = 10.764 sq. ft. All dimensions are from Masonry to Masonry' **\CPL** 



## **FLOOR PLANS**