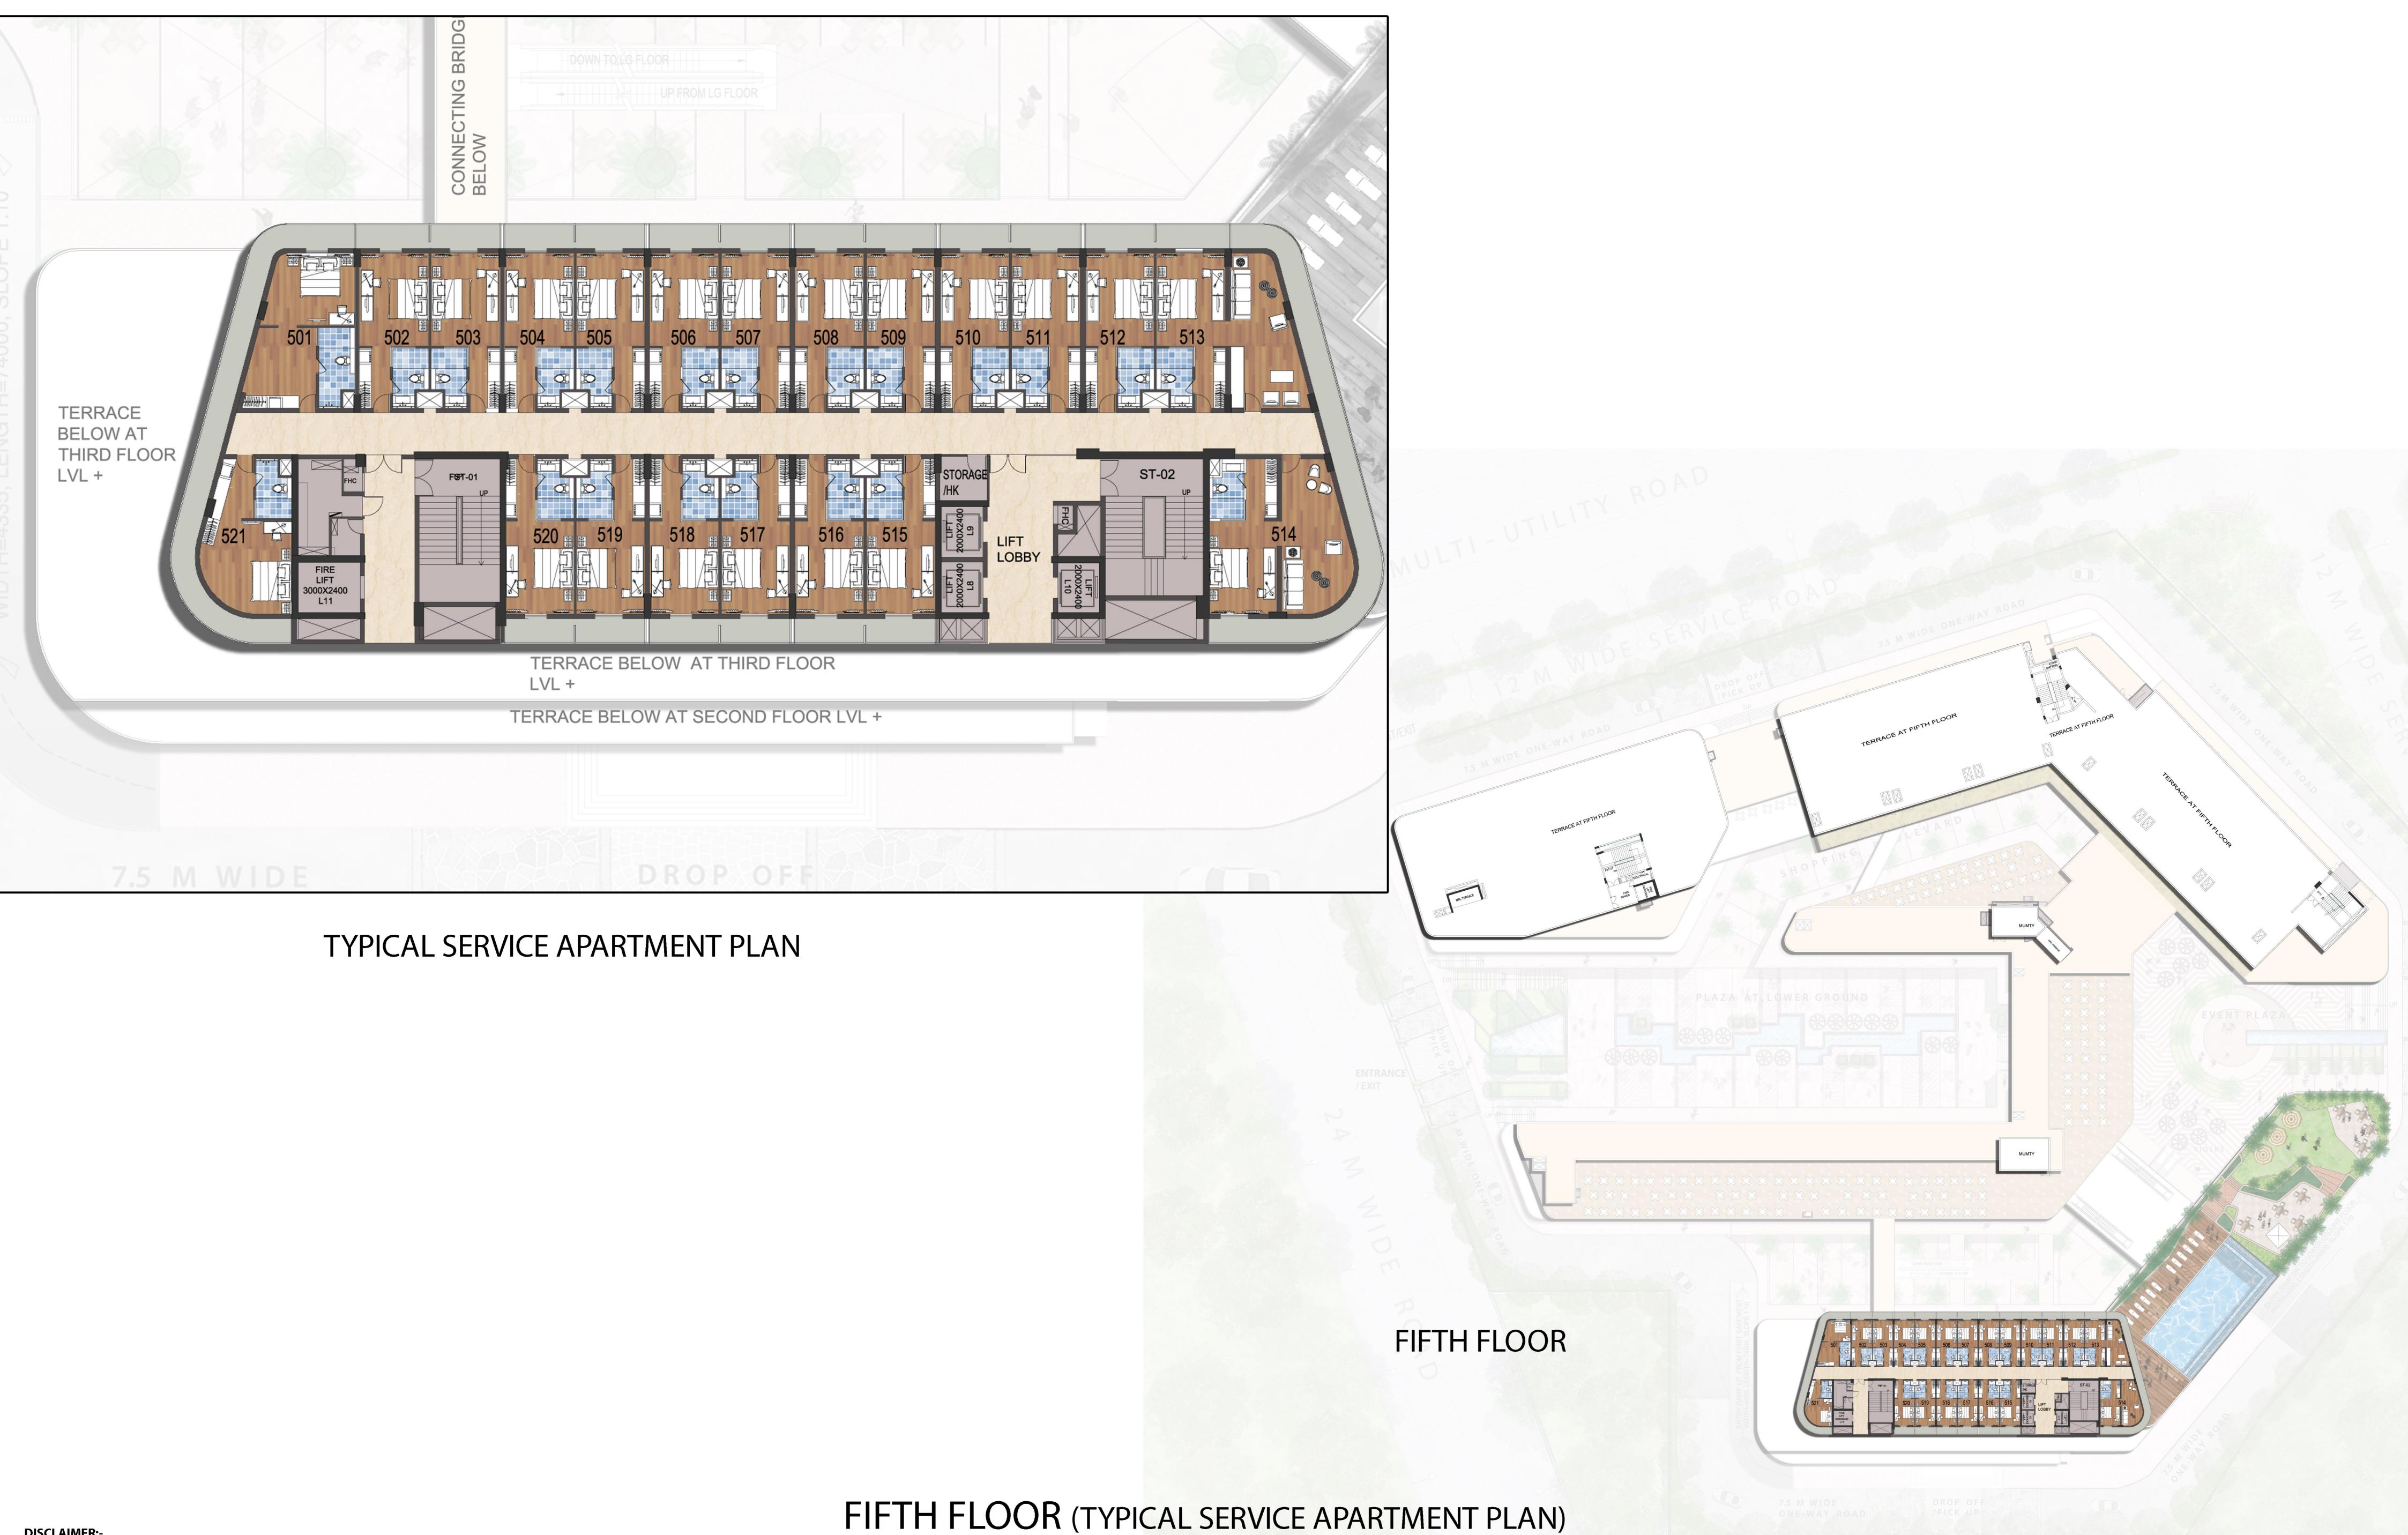

# **FLOOR PLANS**

**DISCLAIMER:**-In the interest of maintaining high standards, all floor plans, layout plans, areas, dimensions and specifications mentioned are indicative and are subject to change as decided by the company or by any competent authority. Soft furnishing, cupboards, kitchen cabinets, furniture and gadgets are not part of the offering. 1 sq. mtr. = 1.196 sq. yds. & 1 sq. mtr. = 10.764 sq. ft. All dimensions are from Masonry to Masonry' **\CPL** 