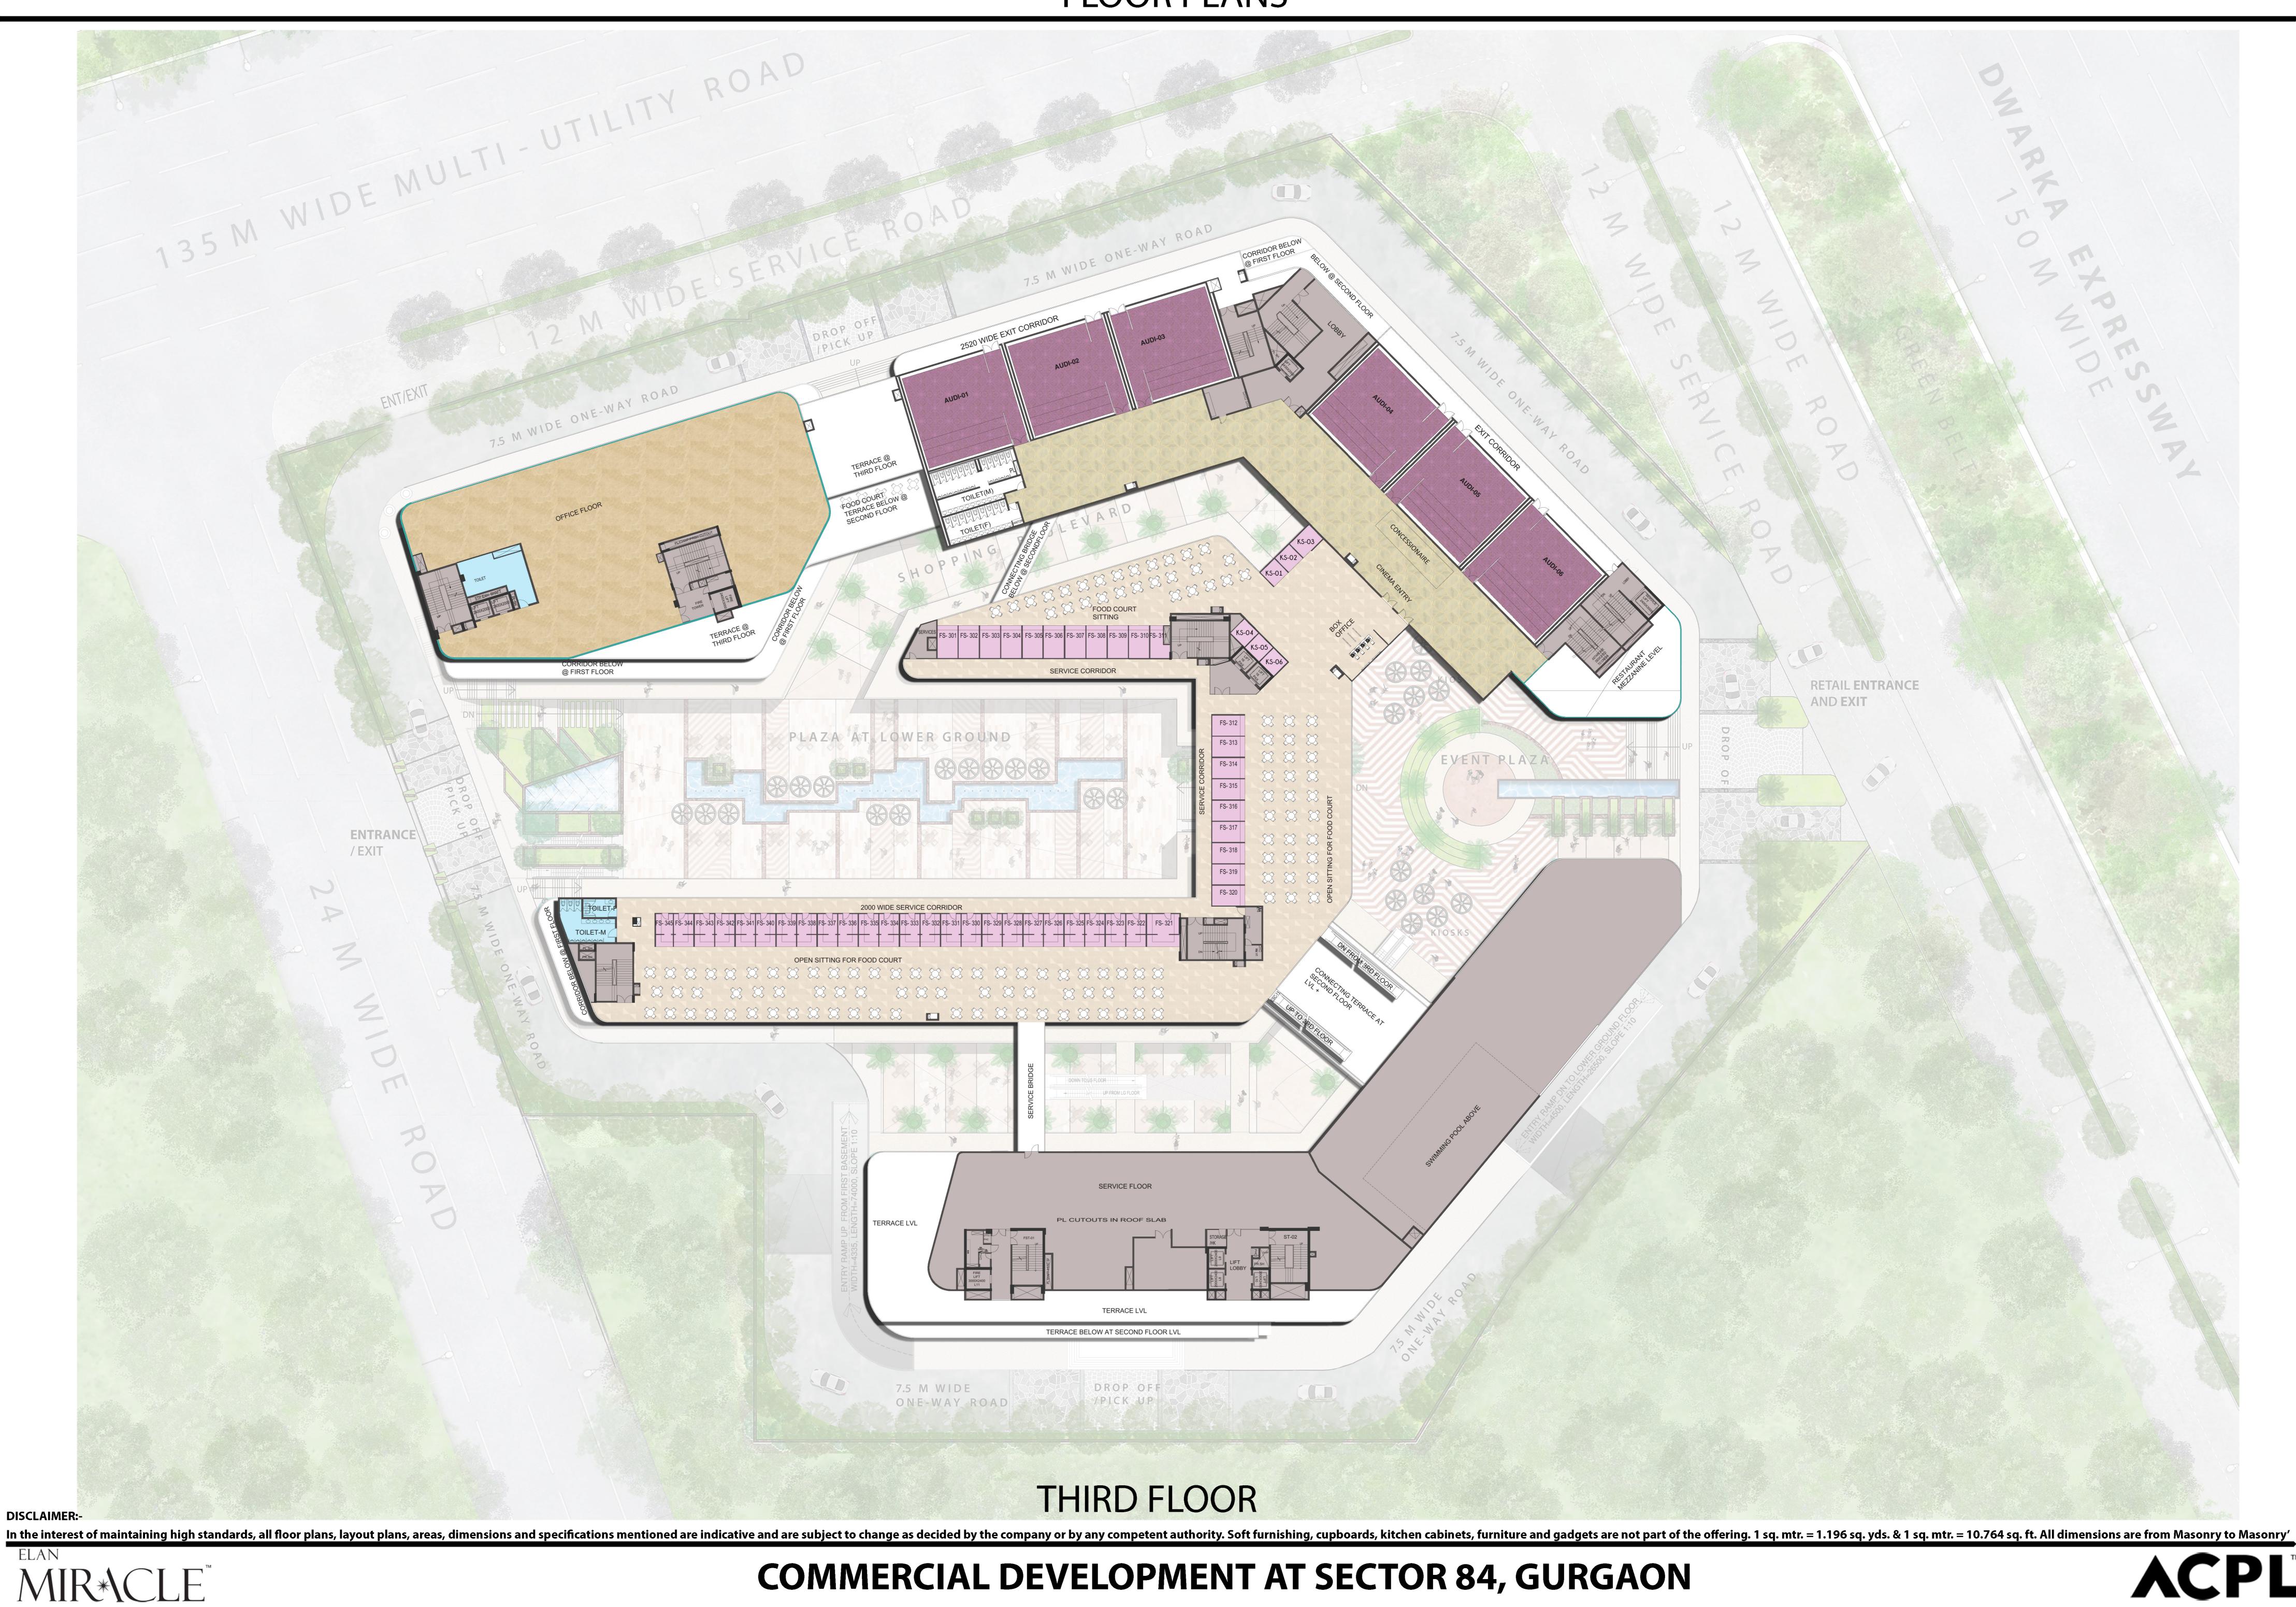

# **FLOOR PLANS**

**DISCLAIMER:**-In the interest of maintaining high standards, all floor plans, layout plans, areas, dimensions and specifications mentioned are indicative and are subject to change as decided by the company or by any competent authority. Soft furnishing, cupboards, kitchen cabinets, furniture and gadgets are not part of the offering. 1 sq. mtr. = 1.196 sq. yds. & 1 sq. mtr. = 10.764 sq. ft. All dimensions are from Masonry to Masonry' **\CPL** 