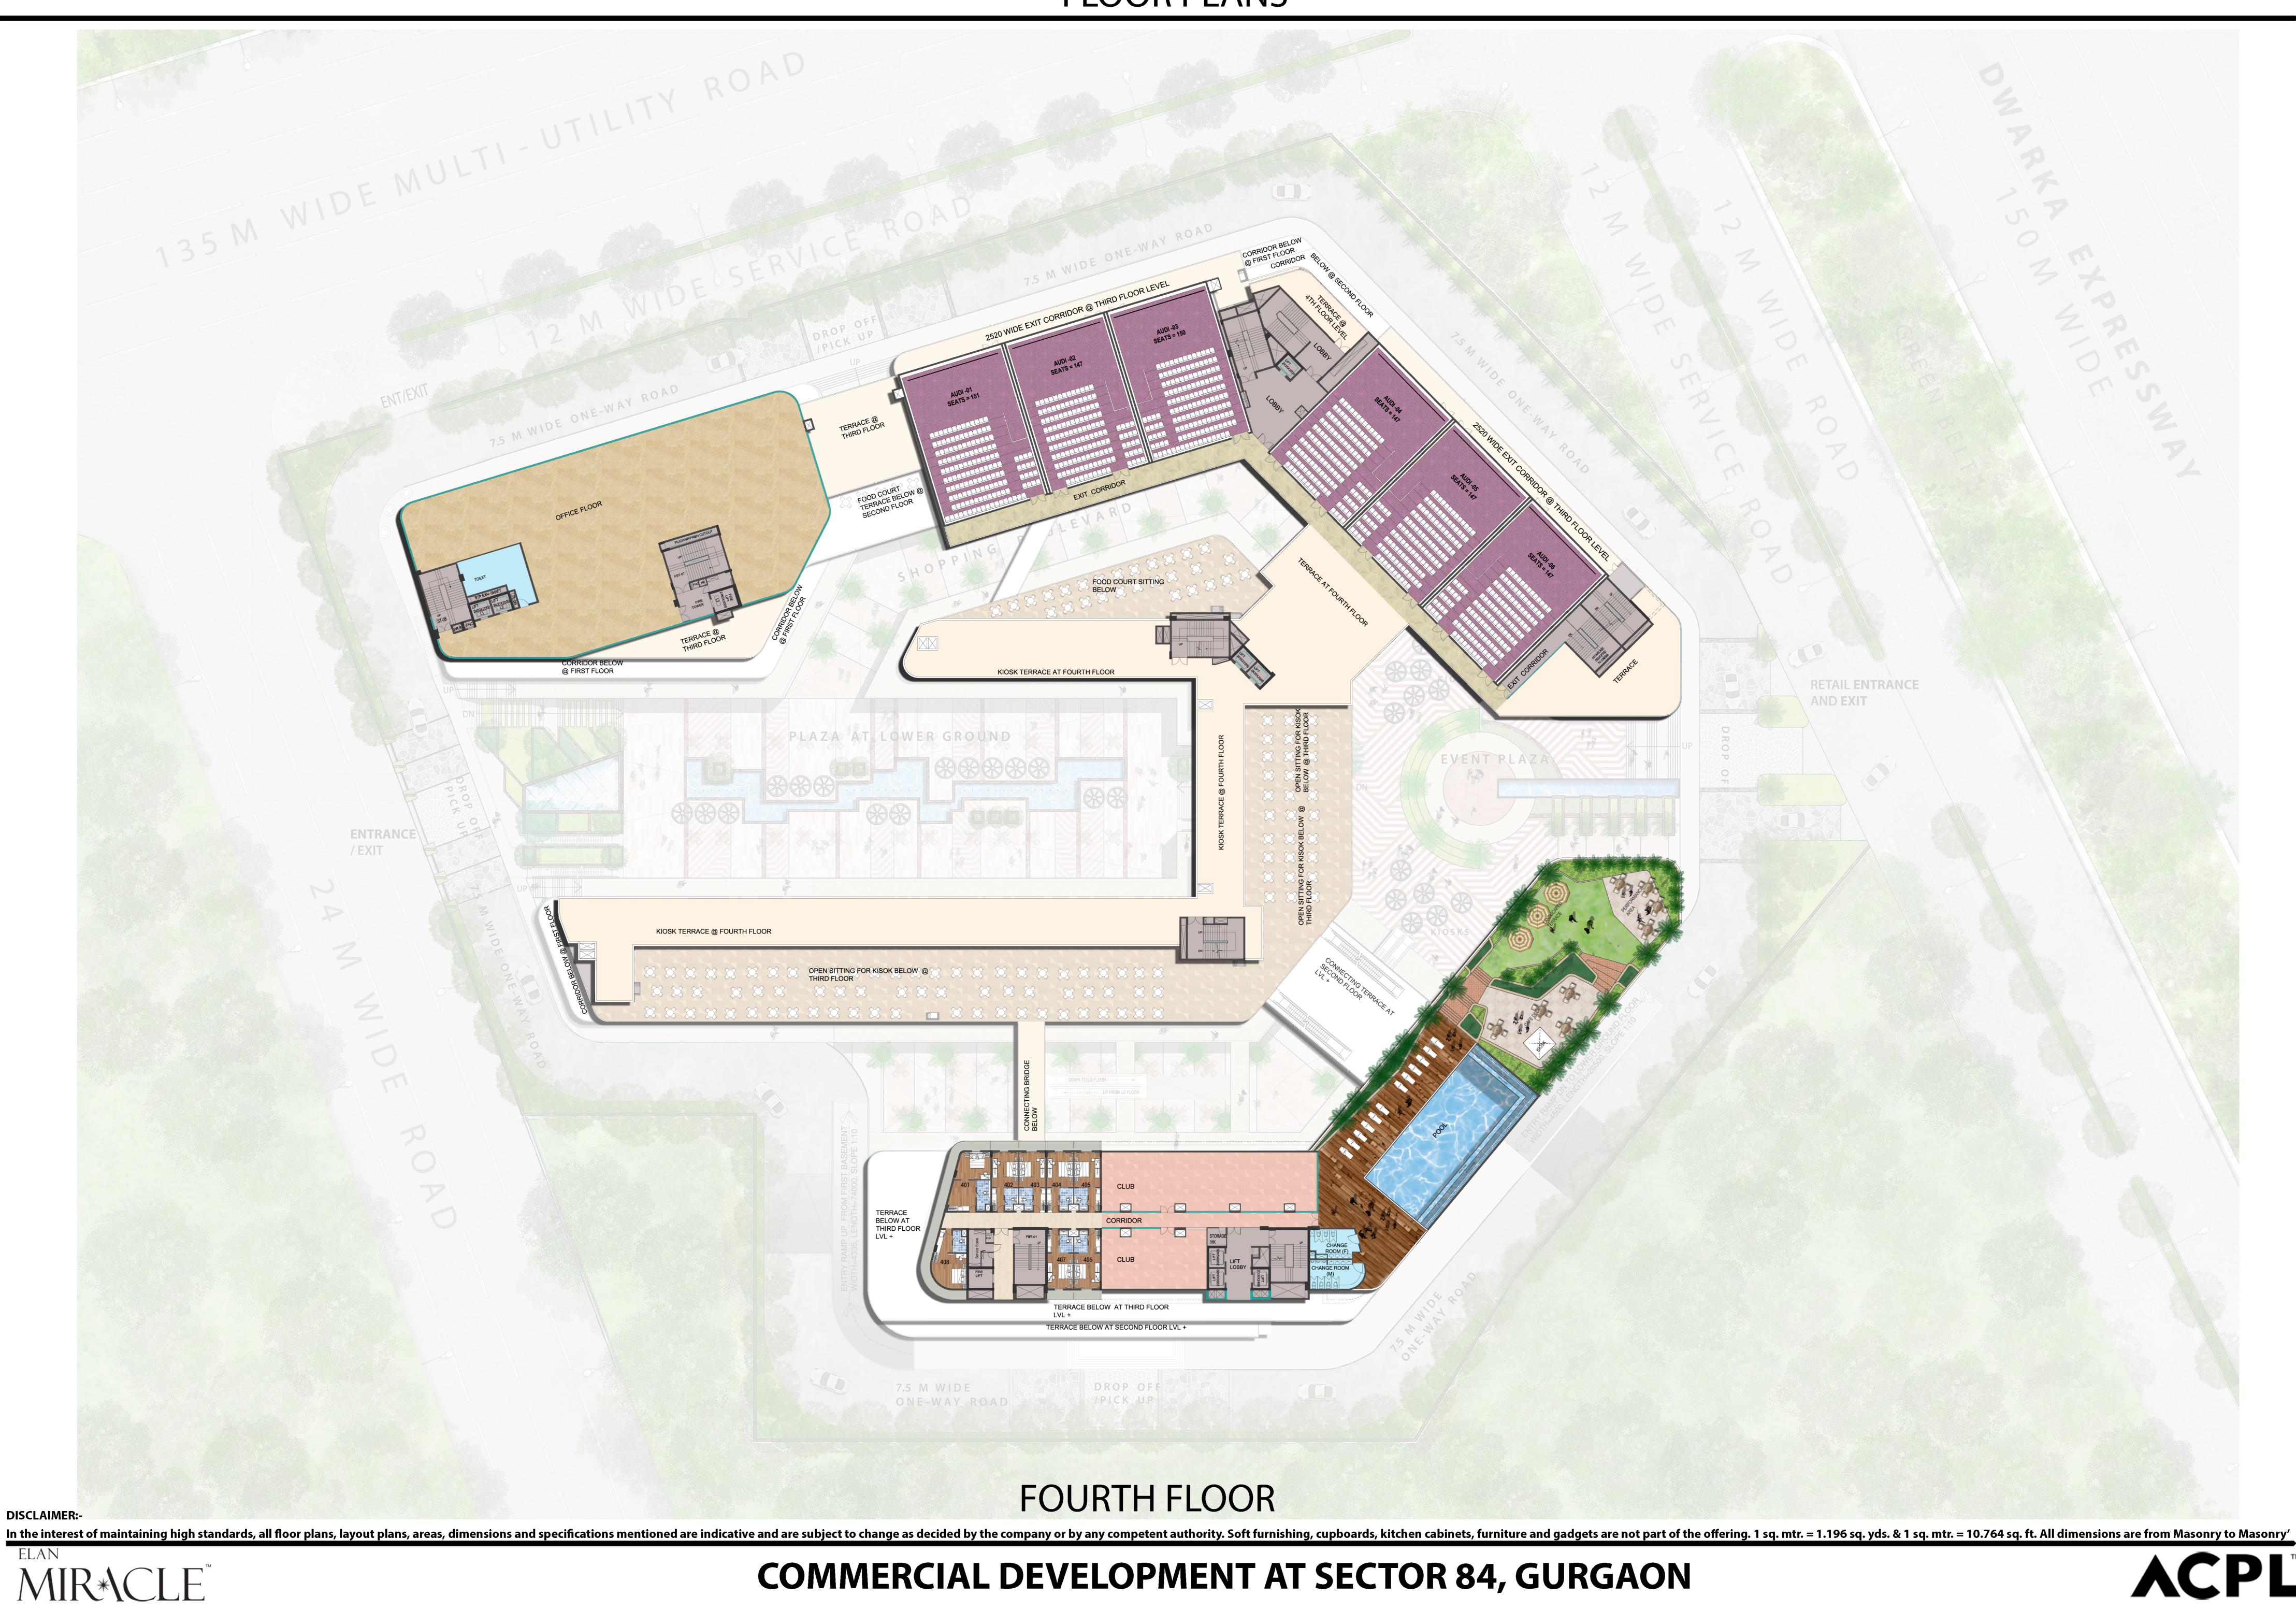

# **FLOOR PLANS**

**DISCLAIMER:**-In the interest of maintaining high standards, all floor plans, layout plans, areas, dimensions and specifications mentioned are indicative and are subject to change as decided by the company or by any competent authority. Soft furnishing, cupboards, kitchen cabinets, furniture and gadgets are not part of the offering. 1 sq. mtr. = 1.196 sq. yds. & 1 sq. mtr. = 10.764 sq. ft. All dimensions are from Masonry to Masonry' **\CPL** 